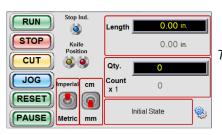

Lengths may be programmed in either millimeters or decimal inches. Cutting is accomplished pneumatically.

Color touchscreen control panels for ease of use and troubleshooting is standard on all models. A high speed stepping motor is used for accurately measuring materials to length.

#### STANDARD & ENHANCED FEATURES

- STANDARD touch-screen controls:
- · hot OR cold cutting models are available
- optical material sensor detects out of material
- motor speed controls for maximum precision
- adjustable dwell timers for cutting, ejecting or jam-prevention
- built-in memory will store many saved programs
- built-in fume extractors on all hot knife models
- switches between metric & inches instantly with no loss of data
- FIVE YEAR WARRANTY on parts & labor
- ENHANCED touch-screen controls:
- · batch cutting functions for maximum material utilization
- quantity multiples (counts 2X and 3X when cutting multiple rolls)
- dual range precision for short & long lengths
- auto splice detection & removal w/optional sensor