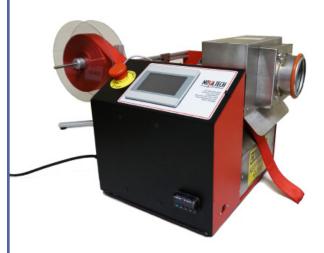

## **AUTOMATIC STRIP CUTTERS**

Main Touchscreen

Model shown: RX-100-SCL 5" (130mm) Pneumatic Hot Knife

(18"/450mm tabletop reel holder included)

Several Models Available:

RX-100-SCL 5"/130mm hot knife RX-200-AS2 Fixed angle hot knife RX-100-GSL 6"/152mm guillotine

#### GENERAL DESCRIPTION

The RX-100 series is an economical, general purpose Automatic Strip Cutting Machine. Available with either HOT KNIFE OR GUILLOTINE (cold) cutting knives, this machine is designed for accurately measuring and cutting webbing, hook & loop, seatbelt & elastics up to 5" (130mm) HOT or 6" (152mm) COLD.